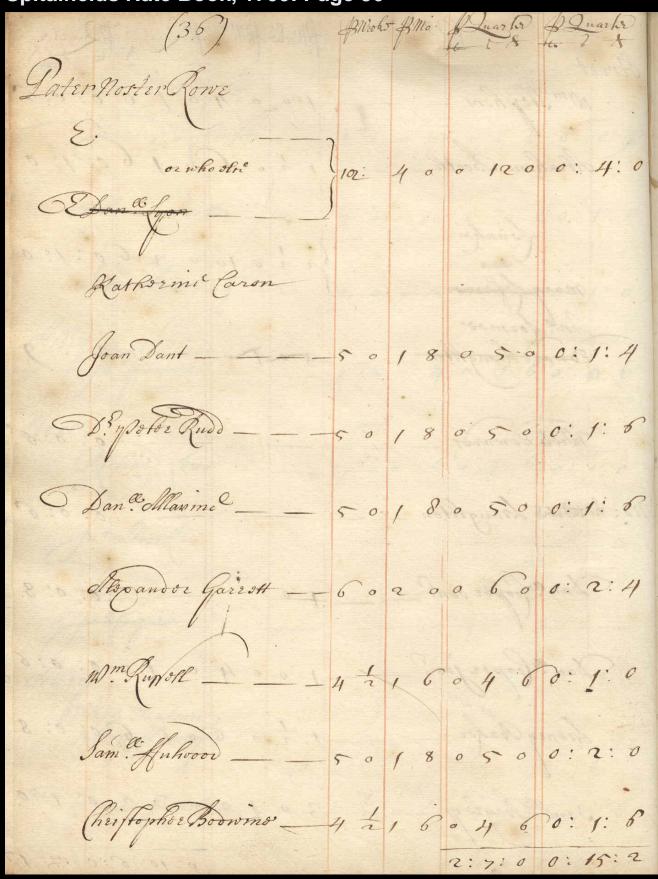

Spitalfields Rate Book, 1700: Page 36

Spitalfields Rate Book, 1700: Page 37 37) Allooko Allo A Quarte Duarte 70240700:1:8 Jamos Loigs --1.4060160:1:0 Gabriel Oldmot \_ Clamont y Dollard \_ \_20080200:1:0 no:ho: In: markm \_\_\_\_\_ 20080200:0:9 Sam & Soldgato \_ \_ \_ \_ 3 0 1 0 0 3 0 0: 0:10 -15:05:0 0:15:0 0:4:0 Bofor Lopeopor Sam et fossett Thomas Tronger \_\_\_ 50 180 500: 1:4 1: 15: 6 0: 10: 7